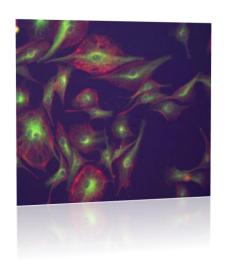

# CELL IMAGING SYSTEM - INCELLIS

#### **▲** Smart Cell Imaging system

- Smart interface to save and share results
- High Performance Specifications: LL Color CMOS Sensor,
  4 Fluorescent Channels...
- Embedded applications for image processing
- Image analysis & sample qualification