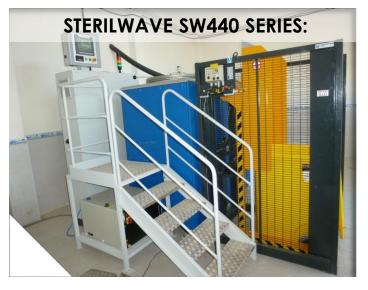

#### STERILWAVE: A DEDICATED SOLUTION FOR

#### **BIO-HAZARDOUS WASTE TREATMENT**

✓ Up to 20 kg / hour

✓ Up to 50 kg / hour

✓ Up to 80 kg / hour

### STERILWAVE: A PLUG AND PLAY SOLUTION

#### Full process in one single vessel

**FULL AUTOMATIC** 