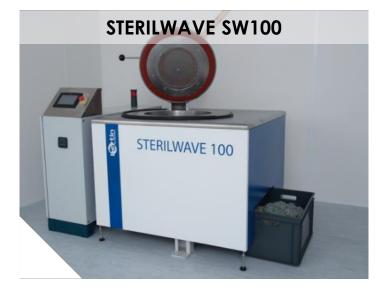

#### STERILWAVE: A DEDICATED SOLUTION FOR

#### **BIO-HAZARDOUS WASTE TREATMENT**

✓ Up to 20 kg / hour

✓ Up to 50 kg / hour

✓ Up to 80 kg / hour

### STERILWAVE: A PLUG AND PLAY SOLUTION

#### Full process in one single vessel

**FULL AUTOMATIC** 