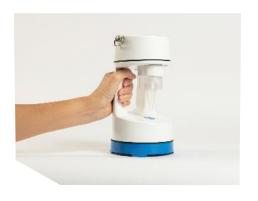

#### SAMPLE HOMOGENIZER - PRECELLYS

# Efficient and flexible sample homogenizers for grinding any samples prior to analysis

- A full range of versatile, ergonomic homogenizers
- Ideal for biopsies for molecular diagnostic
- > 10 years of expertise in sample preparation
- A scientific support to optimize your results