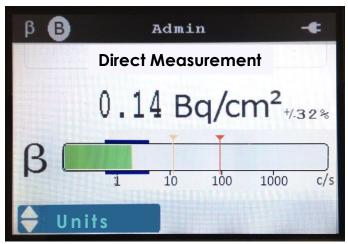

#### **SAPHYRAD**: IMPROVED ERGONOMICS

- ✓ NEW: proximity sensor
- Intuitive MMI
- ▲ Fast reading of information
- Color Bargraph

- 3 user profiles
- 5 Measurement Modes

**INNOVATION NOMINATED FOR THE** 