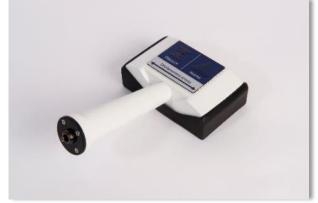

#### **▲** Equipment:

- Visual alarm
- Proximity sensor along with a full range of probes
- Radioelement library

#### **▲** Benefits:

- Adaptable to all surfaces: 31 cm² to 100/170 cm²
- Detects all types of radioactivity by direct control or smear sample