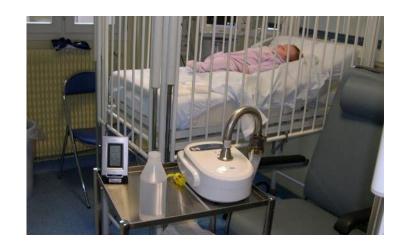

#### IMPROVING CONTAMINATION CONTROL WITH SAPHYRAD

#### **▲** Equipment:

- Visual alarm
- Proximity sensor along with a full range of probes
- Radioelement library

#### **▲** Benefits:

- Adaptable to all surfaces: 31 cm² to 100/170 cm²
- Detects all types of radioactivity by direct control or smear sample

#### ▲ Designed to enhance contamination control

- Guarantees an effective control of contamination at the exit of the controlled area
- Improves workers safety (in compliancy with ALARA principle)

#### ▲ Radiological cleanliness

To assess the contamination risk of a workplace

100 and 170 cm<sup>2</sup> probes

31 cm² probe

#### **SAPHYRAD**: IMPROVED ERGONOMICS

- ✓ NEW: proximity sensor
- Intuitive MMI
- ▲ Fast reading of information
- Color Bargraph

- 3 user profiles
- 5 Measurement Modes

**INNOVATION NOMINATED FOR THE** 