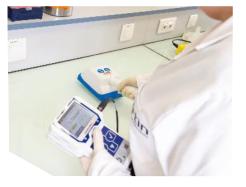

#### IMPROVING CONTAMINATION CONTROL WITH SAPHYRAD

#### **▲** Equipment:

- Visual alarm
- Proximity sensor along with a full range of probes
- Radioelement library

#### **▲** Benefits:

- Adaptable to all surfaces: 31 cm² to 100/170 cm²
- Detects all types of radioactivity by direct control or smear sample

#### ▲ Designed to enhance contamination control

- Guarantees an effective control of contamination at the exit of the controlled area
- Improves workers safety (in compliancy with ALARA principle)

#### ▲ Radiological cleanliness

To assess the contamination risk of a workplace

100 and 170 cm<sup>2</sup> probes

31 cm² probe

#### **SAPHYRAD**: IMPROVED ERGONOMICS

- ✓ NEW: proximity sensor
- Intuitive MMI
- ▲ Fast reading of information
- Color Bargraph

- 3 user profiles
- 5 Measurement Modes

**INNOVATION NOMINATED FOR THE** 