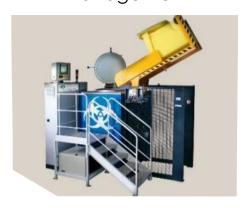

#### STERILWAVE: A DEDICATED SOLUTION FOR

#### **BIO-HAZARDOUS WASTE TREATMENT**

✓ Up to 20 kg / hour

✓ Up to 50 kg / hour

✓ Up to 80 kg / hour

### STERILWAVE: A PLUG AND PLAY SOLUTION

#### Full process in one single vessel

**FULL AUTOMATIC** 