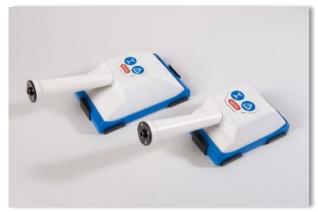

#### **SAPHYRAD**: IMPROVED ERGONOMICS

- ✓ NEW: proximity sensor
- Intuitive MMI
- ▲ Fast reading of information
- Color Bargraph

- 3 user profiles
- 5 Measurement Modes

**INNOVATION NOMINATED FOR THE** 