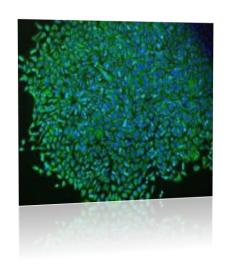

# CELL IMAGING SYSTEM - INCELLIS

#### **▲** Smart Cell Imaging system

- Smart interface to save and share results
- High Performance Specifications: LL Color CMOS Sensor,
  4 Fluorescent Channels...
- Embedded applications for image processing
- Image analysis & sample qualification