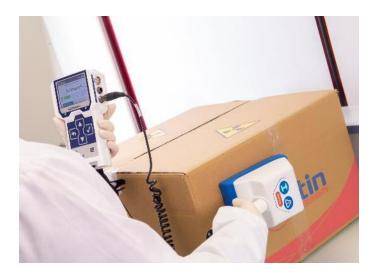

#### IMPROVING CONTAMINATION CONTROL WITH SAPHYRAD

#### ▲ Designed to enhance contamination control

- Guarantees an effective control of contamination at the exit of the controlled area
- Improves workers safety (in compliancy with ALARA principle)

#### ▲ Radiological cleanliness

To assess the contamination risk of a workplace

100 and 170 cm<sup>2</sup> probes

31 cm² probe