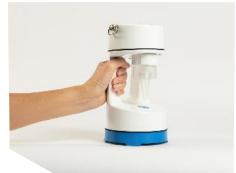

#### SAMPLE HOMOGENIZER - PRECELLYS

# Efficient and flexible sample homogenizers for grinding any samples prior to analysis

- A full range of versatile, ergonomic homogenizers
- Ideal for biopsies for molecular diagnostic
- > 10 years of expertise in sample preparation
- A scientific support to optimize your results