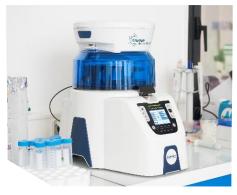

# CELL IMAGING SYSTEM - INCELLIS

#### **▲** Smart Cell Imaging system

- Smart interface to save and share results
- High Performance Specifications: LL Color CMOS Sensor,
  4 Fluorescent Channels...
- Embedded applications for image processing
- Image analysis & sample qualification