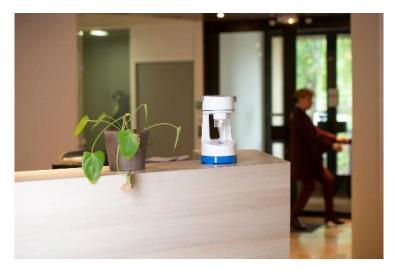

# BIOLOGICAL AIR SAMPLERS - CORIOLIS

#### ▲ Air quality control in hospital

- Compatible with all analysis method thanks to its unique vortex technology
- Dry/liquid cyclonic collection
- Optimized for micro-organism, pollens, spores...