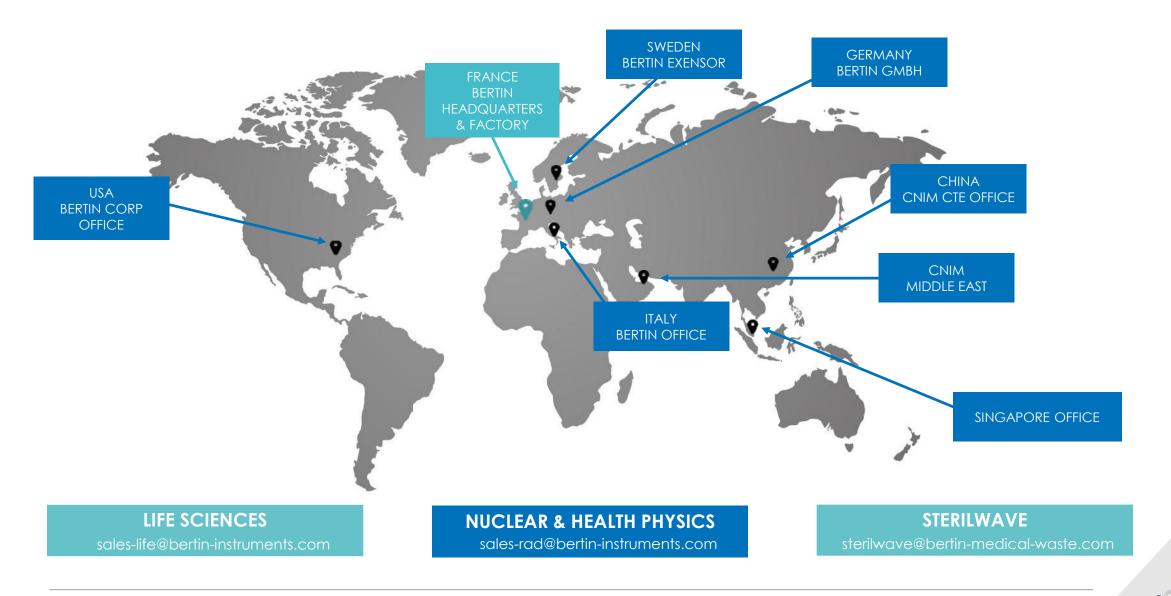

NS:** 

- Landfills: issues related with water contamination
- Incineration: release pollutants in the air + ash residues + dioxins.



**▲ ALTERNATIVES TO INCINERATION:** 

- Autoclaving
- Microwaving
- Steam treatment
- Chemical treatment





#### STERILWAVE: A DEDICATED SOLUTION FOR

#### **BIO-HAZARDOUS WASTE TREATMENT**









✓ Up to 20 kg / hour

✓ Up to 50 kg / hour

✓ Up to 80 kg / hour



















### STERILWAVE: A PLUG AND PLAY SOLUTION

#### Full process in one single vessel





**FULL AUTOMATIC** 





# BEHIND EACH PRODUCT, A HIGH LEVEL TECHNICAL SUPPORT



Installation and commissioning



Hotline customer support



Aftersales support and training



Preventive and curative maintenance



Local support









# CONTACT OUR EXPERTS & JOIN OUR WORLDWIDE NETWORK