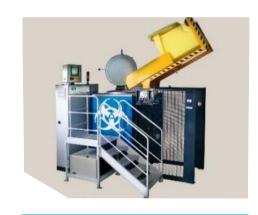

#### STERILWAVE: A DEDICATED SOLUTION FOR

#### **BIO-HAZARDOUS WASTE TREATMENT**

✓ Up to 20 kg / hour

✓ Up to 50 kg / hour

✓ Up to 80 kg / hour