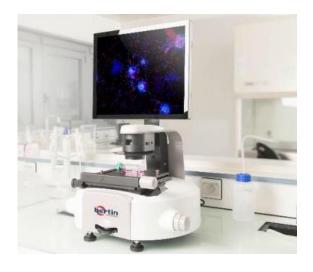

# CELL IMAGING SYSTEM - INCELLIS

#### **▲** Smart Cell Imaging system

- Smart interface to save and share results
- High Performance Specifications: LL Color CMOS Sensor,
  4 Fluorescent Channels...
- Embedded applications for image processing
- Image analysis & sample qualification