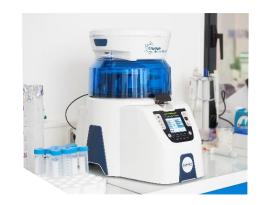

# BIOLOGICAL AIR SAMPLERS - CORIOLIS

#### ▲ Air quality control in hospital

- Compatible with all analysis method thanks to its unique vortex technology
- Dry/liquid cyclonic collection
- Optimized for micro-organism, pollens, spores...