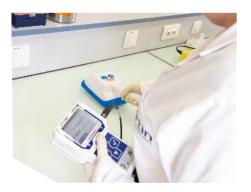

#### IMPROVING CONTAMINATION CONTROL WITH SAPHYRAD

#### ▲ Designed to enhance contamination control

- Guarantees an effective control of contamination at the exit of the controlled area
- Improves workers safety (in compliancy with ALARA principle)

#### ▲ Radiological cleanliness

To assess the contamination risk of a workplace

100 and 170 cm<sup>2</sup> probes

31 cm² probe