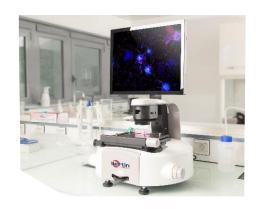

# CELL IMAGING SYSTEM - INCELLIS

#### **▲** Smart Cell Imaging system

- Smart interface to save and share results
- High Performance Specifications: LL Color CMOS Sensor,
  4 Fluorescent Channels...
- Embedded applications for image processing
- Image analysis & sample qualification