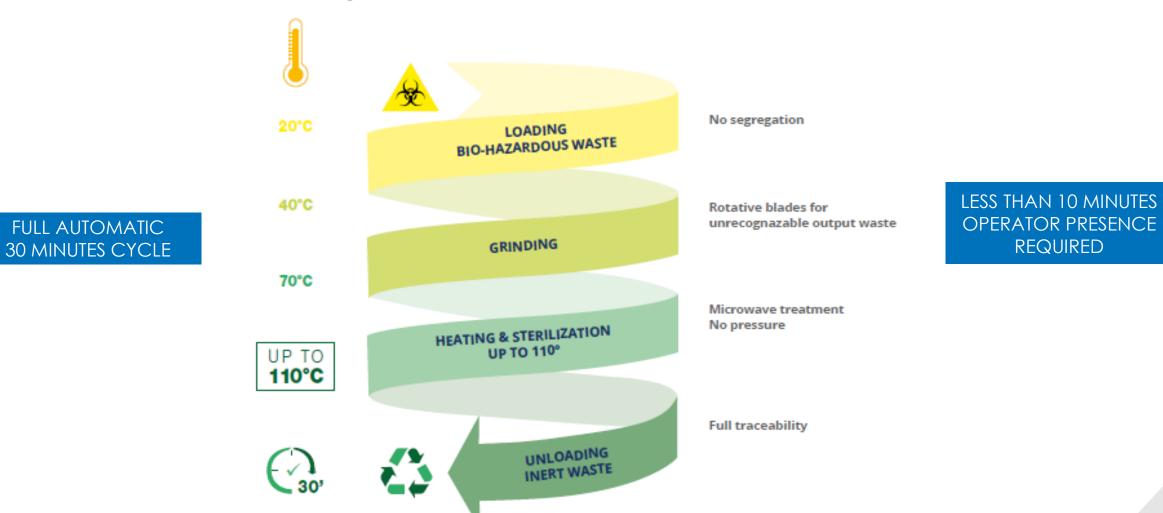

### STERILWAVE: A PLUG AND PLAY SOLUTION

#### Full process in one single vessel

**FULL AUTOMATIC** 