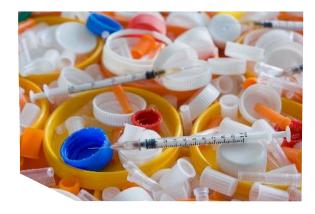

#### ▲ ACCORDING TO THE WHO, CONTAMINATED SYRINGES CAUSED:

- 21 million hepatitis B virus (HBV) infections
- 2 million hepatitis C virus infections
- 260 000 HIV infections worldwide

**▲ FREQUENT SOLUTIONS:** 

- Landfills: issues related with water contamination
- Incineration: release pollutants in the air + ash residues + dioxins.

**▲ ALTERNATIVES TO INCINERATION:** 

- Autoclaving
- Microwaving
- Steam treatment
- Chemical treatment