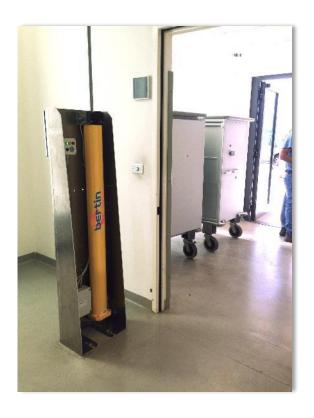

#### RADIOLOGICAL CONTROL OF CONTAINER LOAD - RCCL

- ▲ The R.C.C.L system is designed for the radiation contamination monitoring of container, package, or pedestrian at the exit of hospitals.
  - It does not require intervention by control staff
  - Real-time follow-up of the changes in the count rate during measurement
  - Industrial equipment designed to be used under all conditions