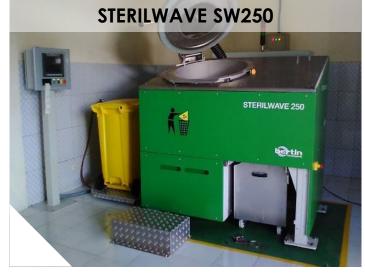

#### STERILWAVE: A DEDICATED SOLUTION FOR

#### **BIO-HAZARDOUS WASTE TREATMENT**

✓ Up to 20 kg / hour

✓ Up to 50 kg / hour

✓ Up to 80 kg / hour

### STERILWAVE: A PLUG AND PLAY SOLUTION

#### Full process in one single vessel

**FULL AUTOMATIC** 